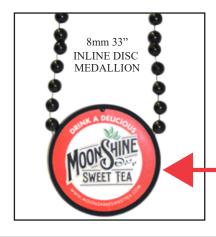

Price is for a metallic bead with an overall length of 33 inches. including decal affixed to one side of a 2.5 inch inline or standard disc medallion. Set-Up Charge \$50.00 per decal design for multi-color artwork, including 4-color process Reorder Setup Fee \$25.00

Product Features: Inline disc medallion is permanently attached to the bead and cannot be removed;

therefore, a single color choice is required for bead and medallion.

Product Options: Assorted color quantities available.