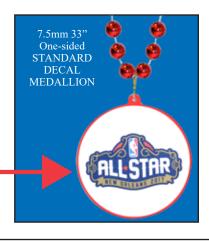

Price is for a metallic bead with an overall length of 33 inches. including decal affixed to one side of a 2.5 inch inline or standard disc medallion. Set-Up Charge \$50.00 per decal design for multi-color artwork, including 4-color process Reorder Setup Fee \$25.00